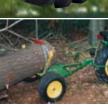

RANGER

**Tire Chains** Tire chains facilitate easy travel in snow

or on ice.

Trailer Rugged trailer tows heavy oads. It features a tilt box and removable tailgate.