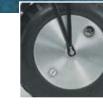

### Aluminium **Drum Wheel**

Sealed aluminium wheel housings available in 12" or 15" diameters. Allows for floatation or for storage of fuel or water.

Universal Holder

Universal Holder mount a GPS, Cell or Satellite phone and adjust for a variety of angles.