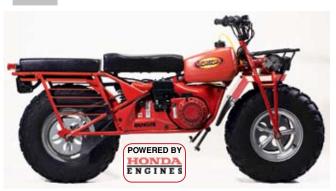

# **ROKON**. The only true all-terrain vehicle on planet earth

The Rokon is available in three rugged and versatile models: TRAILBREAKER, SCOUT and RANGER. Each features Rokon's sure-footed, two-wheel drive system that gives you the ability to go anywhere. Unvielding power delivery lets you carry and tow enormous loads. All this performance comes in compact vehicles that leave a track lighter that a person's footprint.

Ground Clearance

Height Over Seat

Height Over Handlebar

Fordable Water Depth

Fuel

| tem        | Full time, front and rear wheel drive                                                  |
|------------|----------------------------------------------------------------------------------------|
|            | Honda, single cylinder, four stroke, fan cooled                                        |
| splacement | 160cc                                                                                  |
| itput      | 5.5 HP at 3,900 RPM                                                                    |
| ansmission | Automatic torque converter into a three gear range selector                            |
| inge       | 1st gear 0-10 MPH (16 kph)<br>2nd gear 0-20 MPH (32 kph)<br>3rd gear 0-30 MPH (48 kph) |
| ke Off     | 5.5 HP (est.), speed proportional to throttle setting                                  |
| Capacity   | 2.69 US gal (10.0 L)                                                                   |
|            | Regular unleaded gas                                                                   |
| sumption   | 0.36 gal/hr (310 g/Kwh, 230 g/Hh)                                                      |
|            | Disc type, front and rear, dual handlebar hydraulic mounted controls                   |
|            | Automatic recoil, Optional Electric Start                                              |
|            | Electronic magneto                                                                     |
|            | 12 volt with 90 watt charging system                                                   |
|            | Muffler and US Forestry approved spark arrestor                                        |
| or         | Fixed main jet carburetor                                                              |
|            | Dry type, with foam secondary stage                                                    |
| pability   | 60 percent                                                                             |
|            | 228 lbs. (103.4 kg) dry weight                                                         |
|            | 12 month Limited Warranty                                                              |
|            |                                                                                        |