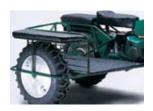

RANGER

**Tire Chains** Tire chains facilitate easy travel in snow

or on ice.

Trailer Rugged trailer tows heavy oads. It features a tilt box and removable tailgate.