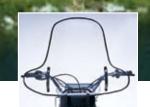

Power Take Off Kit Power Take Off Kit operates pumps and generators in the field.

Side Car Side car attaches with just one bolt and weighs only 70 lbs.

Windshield Windshield protects against oncoming elements.