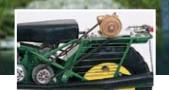

Front and rear racks offer sturdy storage space for your equipment. A tow bar turns back breaking jobs into simple tasks. A rear seat lets you to carry a passenger.

For more than 50 years Rokons have been used to transport riders and equipment over hostile terrain to remote locations. Rokon takes pride in manufacturing a rugged and versatile vehicle. Long-life construction and low maintenance guarantees that your Rokon will last for many years to come.

TRAIL-BREAKER

Tow Bar Kit Soft or hard mount

**Trail Maintenance Kit** Kit Includes survival items packed into a leather pouch engraved with the Rokon name