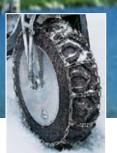

RANGER

**Tire Chains** Tire chains facilitate easy travel in snow

or on ice.

Trailer Rugged trailer tows heavy oads. It features a tilt box and removable tailgate.