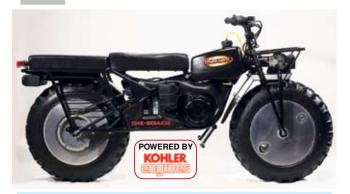

# **ROKON**. The only true all-terrain vehicle on planet earth

The Rokon is available in three rugged and versatile models: TRAILBREAKER, SCOUT and RANGER. Each features Rokon's sure-footed, two-wheel drive system that gives you the ability to go anywhere. Unvielding power delivery lets you carry and tow enormous loads. All this performance comes in compact vehicles that leave a track lighter that a person's footprint.

# TRAIL-BREAKER. **RANGER** SCOUT