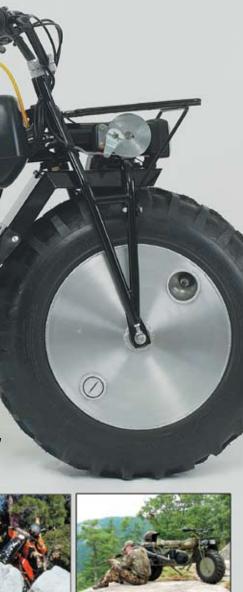

### Aluminium **Drum Wheel**

Sealed aluminium wheel housings available in 12" or 15" diameters. Allows for floatation or for storage of fuel or water.

Universal Holder

Universal Holder mount a GPS, Cell or Satellite phone and adjust for a variety of angles.

**ACT Radial Tire** Aggressive tread for Soft

Sand, Snow and Mud. Size: 8.0 x 12 x 25