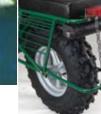

**ACT Radial Tire** Aggressive tread for Soft

Sand, Snow and Mud. Size: 8.0 x 12 x 25