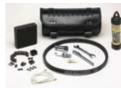

TRAIL-BREAKER

Tow Bar Kit Soft or hard mount

**Trail Maintenance Kit** Kit Includes survival items packed into a leather pouch engraved with the Rokon name