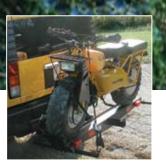

# Auto-Grab

A new Rokon option, front suspension to cushion the ride.

Tach/Hourmeter

Keep track of rpms

and engine service

SCOUT"

Wheel Free Carrier Wheel Free carrier transports the Rokon using a 2" receiver hitch.