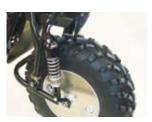

# Auto-Grab

A new Rokon option, front suspension to cushion the ride.

Tach/Hourmeter

Keep track of rpms

and engine service

SCOUT"

Wheel Free Carrier Wheel Free carrier transports the Rokon using a 2" receiver hitch.