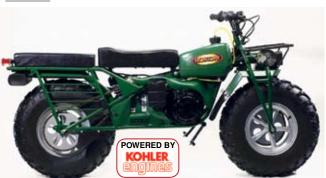

# **ROKON**. The only true all-terrain vehicle on planet earth

The Rokon is available in three rugged and versatile models: TRAILBREAKER, SCOUT and RANGER. Each features Rokon's sure-footed, two-wheel drive system that gives you the ability to go anywhere. Unvielding power delivery lets you carry and tow enormous loads. All this performance comes in compact vehicles that leave a track lighter that a person's footprint.

## **ROKON Sport Caps**

Available in Camo or Red with embroidered ROKON logo.

| Drive System        | Full time, front and rear wheel drive                                                  |
|---------------------|----------------------------------------------------------------------------------------|
| Engine              | Kohler, single cylinder, four stroke, fan coo                                          |
| Piston Displacement | 172cc                                                                                  |
| Power Output        | 6.6 HP at 4,000 RPM                                                                    |
| Power Transmission  | Automatic torque converter into a three gear range selector                            |
| Speed Range         | 1st gear 0-10 MPH (16 kph)<br>2nd gear 0-22 MPH (35 kph)<br>3rd gear 0-40 MPH (64 kph) |
| Power Take Off      | 6.6 HP (est.), speed proportional to throttle setting                                  |
| Fuel Tank Capacity  | 2.69 US gal (10.0 L)                                                                   |
| Fuel                | Regular unleaded gas                                                                   |
| Fuel Consumption    | 0.45 gal/hr (1.7L per hour)                                                            |
| Brakes              | Disc type, front and rear, dual handlebar mounted controls                             |
| Starter             | Automatic recoil, Optional Electric Start                                              |
| Ignition            | Electronic magneto                                                                     |
| Electrical          | 12 volt with 90 watt alternator                                                        |
| Exhaust             | Muffler and US Forestry approved<br>spark arrestor                                     |
| Carburetor          | Fixed main jet carburetor                                                              |
| Air Filter          | Dry type, with foam secondary stage                                                    |
| Grade Capability    | 60 percent                                                                             |
| Weight              | 208 lbs. (94.3 kg) dry weight                                                          |
| Warranty            | 12 month Limited Warranty                                                              |